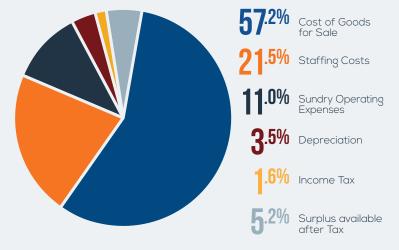

tribution towards this increased result.
- Our investment income reduced by \$154,000 or 7.5% due to lower interest rates being received on our maturing and reinvested funds during the year.
- Grants of \$3.247 million were allocated, slightly lower than the \$3.67 million distributed the previous year.

### FINANCIAL STRENGTH

The Trust's financial position remains very strong with a low level of term debt and total assets of \$97.5 million, compared to \$94.7 million last year. This includes significant cash reserves available for future development projects which will ultimately benefit our community.

- Equity has increased by \$1.9 million to a total of \$80.5 million.
- Equity represents 82.5% of total assets.

# How each dollar of Invercargill Licensing Trust income is distributed



# Operating profit over the last 5 years (before deducting Taxation and Grants)



# Investing in the FUTURE

Our long-standing strategy to reinvest significant levels of capital into our existing portfolio saw a variety of renovation and maintenance projects undertaken at our establishments during the year. The more significant projects included:

# WAXY'S IRISH PUB

Slainte! Whilst maintaining key features like the roaring open fire, a \$400,000 rejuvenation of our Irish bar – its first extensive revamp since opening in 2001 – has proved popular with patrons. The recent addition of a Pool Room to the north has added even further appeal to this innercity establishment.

# ASCOT PARK HOTEL

Invercargill's premier hotel continues to exceed expectations in the hospitality industry followin