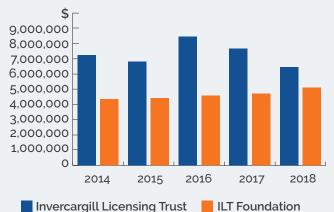

00 or 7.5% due to lower interest rates being received on our maturing and reinvested funds during the year.
- Grants of \$3.247 million were allocated, slightly lower than the \$3.67 million distributed the previous year.

### FINANCIAL STRENGTH

The Trust's financial position remains very strong with a low level of term debt and total assets of \$97.5 million, compared to \$94.7 million last year. This includes significant cash reserves available for future development projects which will ultimately benefit our community.

- Equity has increased by \$1.9 million to a total of \$80.5 million.
- Equity represents 82.5% of total assets.

# How each dollar of Invercargill Licensing Trust income is distributed



# Operating profit over the last 5 years (before deducting Taxation and Grants)



# Investing in the FUTURE

Our long-standing strategy to reinvest significant levels of capital into our existing portfolio saw a variety of renovation and maintenance projects undertaken at our establishments during the year. The more significant projects included:

# WAXY'S IRISH PUB

Slainte! Whilst maintaining key features like the roaring open fire, a \$400,000 rejuvenation of our Irish bar – its first extensive revamp since opening in 2001 – has proved popular with patrons. The recent addition of a Pool Room to the north has added even further appeal to this innercity establishment.

# ASCOT PARK HOTEL

Invercargill's premier hotel continues to exceed expectations in the hospitality industry following extensive makeovers to all 26 rooms located in the east wing. It's the first phas