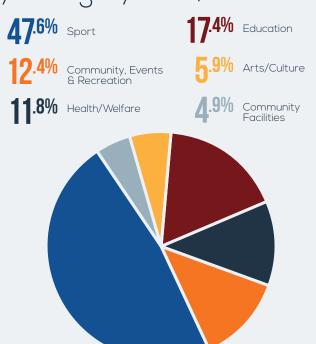

### ILT and ILT Foundation Grants by Category 2017/2018

# Supporting our **COMMUNITY**

From education, health and welfare to recreation and the arts, the \$8.3 million in funding we returned to the community during the past financial year positively impacted on a diverse array of organisations.

Comprising \$3.247 million from the ILT and \$5.070 million from the ILT Foundation, our grants undeniably made a tangible difference in every sector of our society.

Like you, we're proud to call Invercargill home and are genuinely invested in the future of this city – our enduring quest to initiate and fund valuable projects is testament to that.