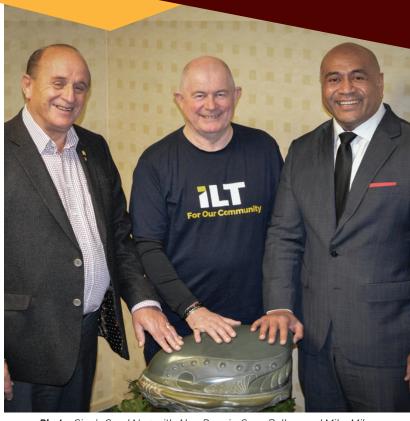

an ethereal beauty, Sina's Seed has been gifted to Invercargill to commemorate 75 years of ILT.

Created by local artist Johnny Penisula, the mesmerising sculpture is designed for people to interact with and represents the evolving diversity of our city and the cultures within.

We're incredibly proud to present Sina's Seed and it will be on display at ILT Stadium Southland for the enjoyment of locals and visitors alike. It sits on a plinth custom-made by the talented crew at the Invercargill MenzShed, another rewarding collaboration.

The sculpture is carved from a single piece of green argillite from Riverton/Aparima, said to have been formed 300-400 million years ago. This material is a special taonga prized by Ngāi Tahu for its qualities in the making of all different types of adzes.



Photo: Sina's Seed No:1 with Alan Dennis, Sean Bellew and Mike Mika.

### **APPRECIATION**

"A record-breaking year from a financial perspective was notably tainted when the Covid-19 global pandemic struck in the final weeks.

Faced with this significant challenge, we rallied across all levels of our organisation to do everything we could personally and professionally to mitigate the impact. Ultimately,

like so many others in the hospitality and tourism sectors, we were forced to make some heartbreaking decisions and we extend our appreciation to all staff for their professionalism during this time.

Every member of our Board, executive, management and staff plays an integral role and we wish to record our sincere thanks for the remarkable contribution they make to both ILT and the comm