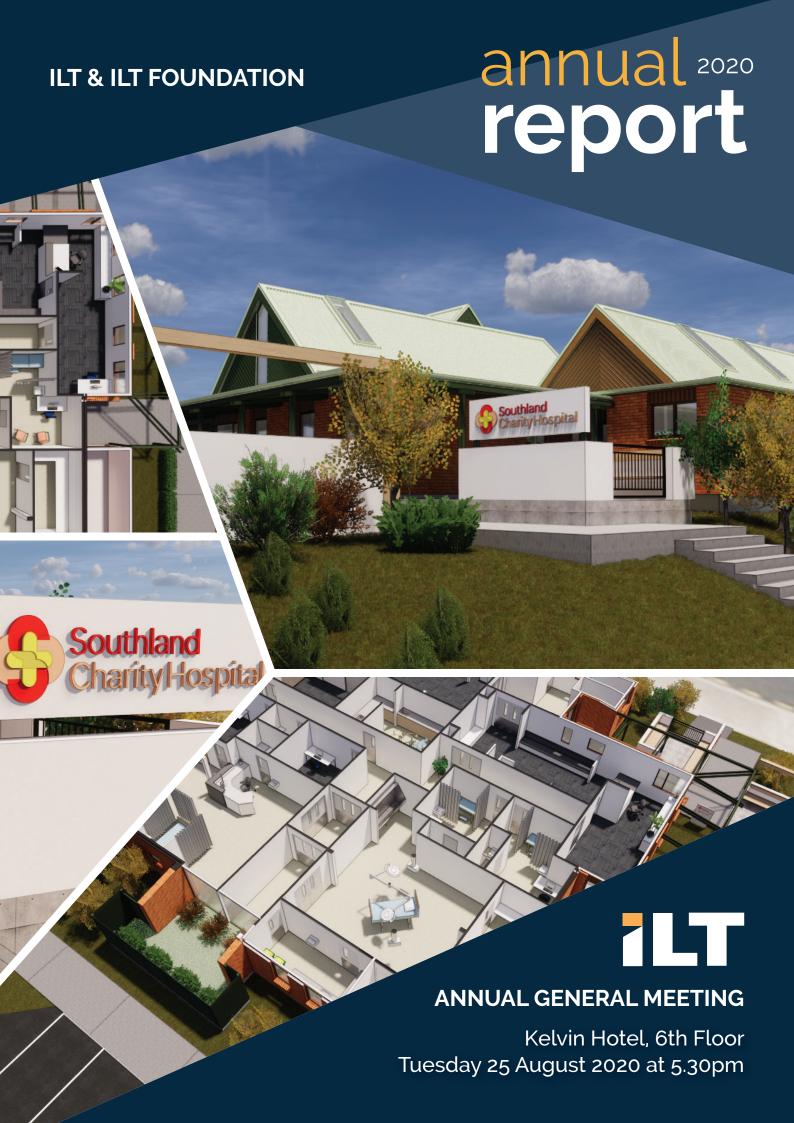

### SOUTHLAND CHARITY HOSPITAL

CONVERTING a pub into a life-saving

charity hospital to honour a quintessential southern bloke like Blair Vining just feels right.

His wife Melissa reckons it would get the nod of approval from the big fella too.

"It's this big brick building and a pub which I think he'd quite like. Blair's initial concept was 'if everyone brought a brick we could just build one'. Now it has been so generously gifted to us," she said

In February, ILT gave the Southland Charity Hospital a home by donating the Clifton Club Inn to be repurposed for the project.

The Southland Charity Hospital Trust was established in 2019 following Blair's journey navigating New Zealand's health system. After being diagnosed with bowel cancer in 2018, the Winton husband and father was told he had

"People who contact us are left eight months without an answer and that's eight months which could lead to their death. That in itself is a good reason to get out of bed and get this hospital built."

The next goal to tick off is raising \$1 million by September 2020 so refurbishment can commence to keep the project on target to open in December 2021.

### "It's the Southland way and it will save lives."

With no Government funding, the Southland Charity Hospital will rely solely on donations, grants and community fundraising to help southerners in need. Patients of the Southland Charity Hospital will come from the Southern District Health Board zone: this covers both the Southland and Otago regions. Its workforce will be made up of medical professionals donating their time and expertise to the cause.