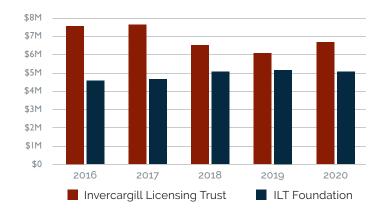

#### OPERATING SURPLUS

Operating Surplus over the last 5 years before deducting Taxation, Extraordinary Items and Grants.